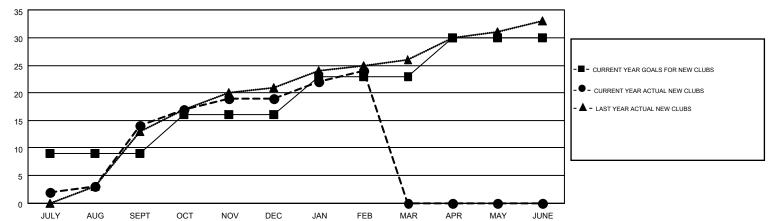

## GOALS AND ACTUAL NEW CLUBS CUMULATIVE

## Multiple District 315

**LOCATION: REP OF BANGLADESH** 

GMT: NAZMUL HAQUE

GMT CA 6

|                       |                  | Clubs     |                  |                  | Members               |                    |                                        |                    |                  |
|-----------------------|------------------|-----------|------------------|------------------|-----------------------|--------------------|----------------------------------------|--------------------|------------------|
| RESULTS FOR 2014-2015 |                  |           |                  |                  | RESULTS FOR 2014-2015 |                    |                                        |                    |                  |
| QUARTER               | NEW CLUB<br>GOAL | NEW CLUBS | DROPPED<br>CLUBS | NET<br>GAIN/LOSS | QUARTER               | NEW MEMBER<br>GOAL | CHARTER AND<br>NEW<br>MEMBERS<br>ADDED | DROPPED<br>MEMBERS | NET<br>GAIN/LOSS |
| JULY/AUG/SEPT         | 9                | 14        | 8                | 6                | JULY/AUG/SEPT         | 296                | 740                                    | 327                | 413              |
| OCT/NOV/DEC           | 7                | 5         | 23               | -18              | OCT/NOV/DEC           | 293                | 363                                    | 881                | -518             |
| JAN/FEB/MAR           | 7                | 5         | 3                | 2                | JAN/FEB/MAR           | 235                | 431                                    | 162                | 269              |
| APR/MAY/JUNE          | 7                | 0         | 0                | 0                | APR/MAY/JUNE          | 118                | 0                                      | 0                  | 0                |