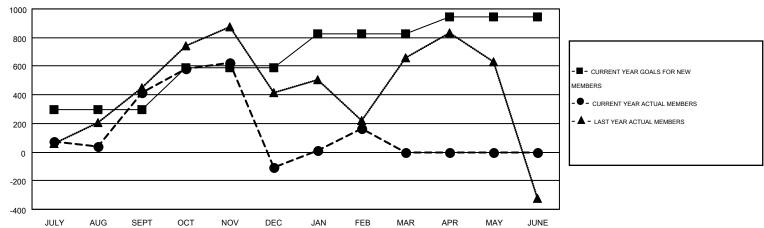

## GOALS AND ACTUAL MEMBERS CUMULATIVE

| DROPPED CLUBS: 34  DROPPED MEMBERS |       | 209 CLUBS OF 521 ADDED 1 OR MORE NEW MEMBERS |                       | <u>ON</u><br>10,189 (80.78%)<br>2,424 (19.22%) |
|------------------------------------|-------|----------------------------------------------|-----------------------|------------------------------------------------|
| DECEASED                           | 10    | CLICK HERE FOR HEALTH                        | FAMILY UNIT MEMBERS   | 3,496                                          |
| CLUB CANCELLED                     | 729   | ASSESSMENT DATA                              |                       | •                                              |
| OTHER                              | 631   |                                              | HEAD OF HOUSEHOLD     | 944                                            |
| TOTAL                              | 1,370 |                                              | NON-HEAD OF HOUSEHOLD | 2,552                                          |

## Multiple District 315

**LOCATION: REP OF BANGLADESH** 

GMT: NAZMUL HAQUE

GMT CA 6

|                       |                  | Clubs     |                  |                  | Members               |                    |                                        |                    |                  |
|-----------------------|------------------|-----------|------------------|------------------|-----------------------|--------------------|----------------------------------------|--------------------|------------------|
| RESULTS FOR 2014-2015 |                  |           |                  |                  | RESULTS FOR 2014-2015 |                    |                                        |                    |                  |
| QUARTER               | NEW CLUB<br>GOAL | NEW CLUBS | DROPPED<br>CLUBS | NET<br>GAIN/LOSS | QUARTER               | NEW MEMBER<br>GOAL | CHARTER AND<br>NEW<br>MEMBERS<br>ADDED | DROPPED<br>MEMBERS | NET<br>GAIN/LOSS |
| JULY/AUG/SEPT         | 9                | 14        | 8                | 6                | JULY/AUG/SEPT         | 296                | 740                                    | 327                | 413              |
| OCT/NOV/DEC           | 7                | 5         | 23               | -18              | OCT/NOV/DEC           | 293                | 363                                    | 881                | -518             |
| JAN/FEB/MAR           | 7                | 5         | 3                | 2                | JAN/FEB/MAR           | 235                | 431                                    | 162                | 269              |
| APR/MAY/JUNE          | 7                | 0         | 0                | 0                | APR/MAY/JUNE          | 118                | 0                                      | 0                  | 0                |